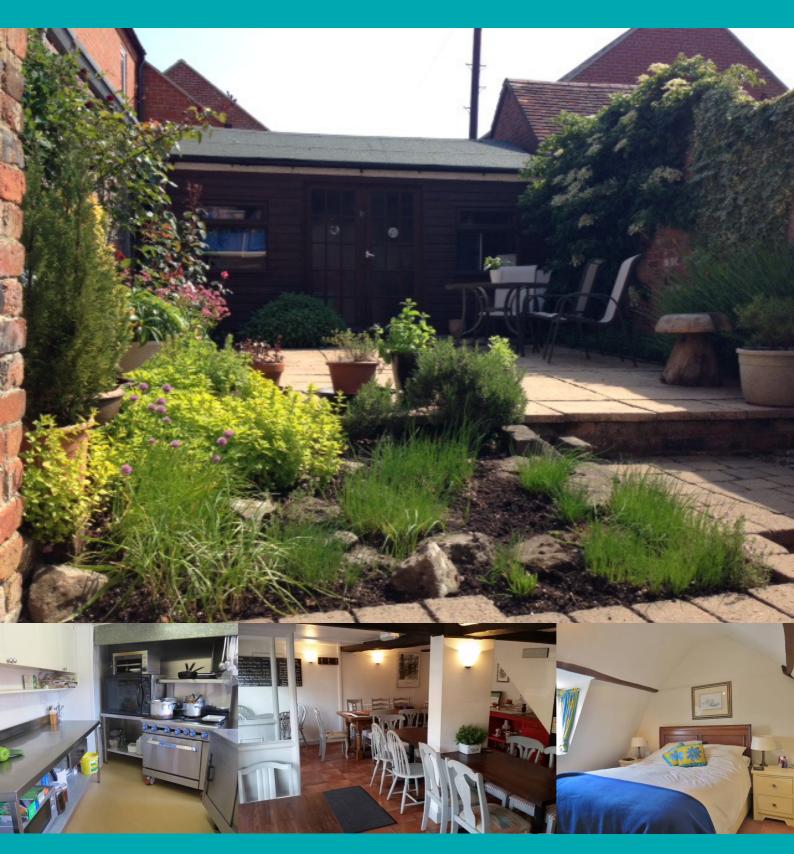

## 2-3 London Road, Marlborough, Wiltshire, SN8 1PH

A prominent and very presentable Grade II listed A3 retail unit in the market town of Marlborough which benefits from numerous period features. The ground floor has a dining area of 387 sq ft with a kitchen area behind of 132 sq ft. Above the restaurant there is a large 3 bed flat with a garden to the rear which contains a shed that provides dry storage. Marlborough is situated within easy reach of the M4 & A303 via the A346 and the A4338.