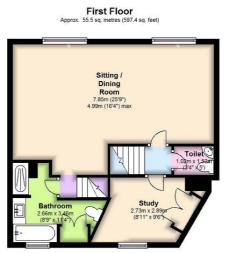

## 2-3 London Road, Marlborough, Wiltshire, SN8 1PH

A prominent and very presentable Grade II listed A3 retail unit in the market town of Marlborough which benefits from numerous period features. The ground floor has a dining area of 387 sq ft with a kitchen area behind of 132 sq ft. Above the restaurant there is a large 3 bed flat with a garden to the rear which contains a shed that provides dry storage. Marlborough is situated within easy reach of the M4 & A303 via the A346 and the A4338.

- 701 sq ft of commercial space on the ground floor.
- Services: Mains water, gas, electricity and drainage.
- Rateable value of £9,000. From April 2017 the property may qualify for 100% small business rate relief.
- To let as a whole: £23,000 pa Terms negotiable.
- Available with vacant possession.
- Viewing by appointment; contact Andrew Stibbard on 07915 668232.

07915 668232 AGS@STIBBARDPROPERTY.CO.UK

Total area: approx. 143.8 sq. metres (1547.8 sq. feet)

This floor plan is for illustrative purposes only, areas, measurements and distances given are approximate. Any prospective purchaser should satisfy themselves as to precise dimensions. Plan produced using PlanUp.