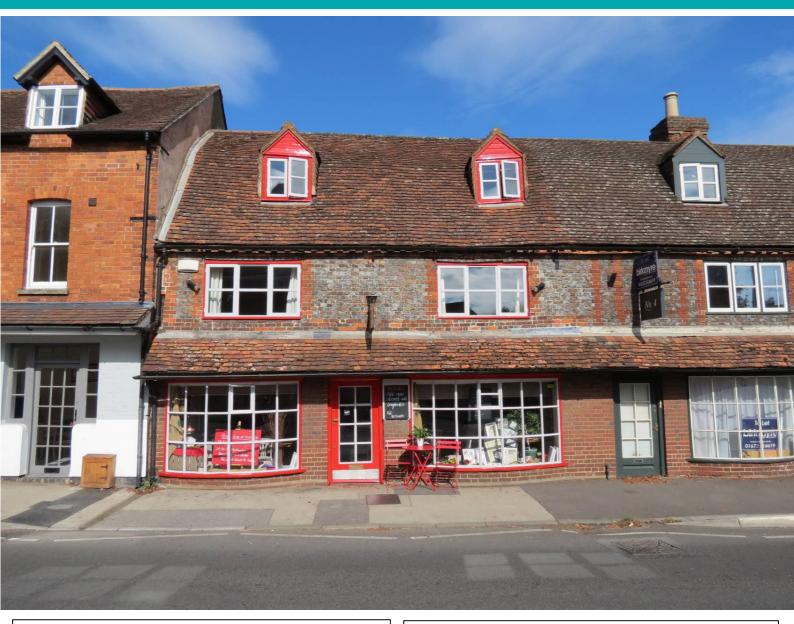

## 2-3 London Road, Marlborough, Wiltshire, SN8 1PH

A prominent and very presentable Grade II listed A3 retail unit in the market town of Marlborough which benefits from numerous period features. The ground floor has a dining area of 387 sq ft with a kitchen area behind of 132 sq ft. Above the restaurant there is a large 3 bed flat with a garden to the rear which contains a shed that provides dry storage. Marlborough is situated within easy reach of the M4 & A303 via the A346 and the A4338.

2 London Road, Marlborough

07915 668232 AGS@STIBBARDPROPERTY.CO.UK

07915 668232 AGS@STIBBARDPROPERTY.CO.UK