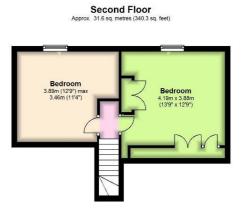

## 2-3 London Road, Marlborough, Wiltshire, SN8 1PH

A prominent and very presentable Grade II listed A3 retail unit in the market town of Marlborough which benefits from numerous period features. The ground floor has a dining area of 387 sq ft with a kitchen area behind of 132 sq ft. Above the restaurant there is a large 3 bed flat with a garden to the rear which contains a shed that provides dry storage. Marlborough is situated within easy reach of the M4 & A303 via the A346 and the A4338.

07915 668232 AGS@STIBBARDPROPERTY.CO.UK

Total area: approx. 143.8 sq. metres (1547.8 sq. feet)

This floor plan is for illustrative purposes only, areas, measurements and distances given are approximate. Any prospective purchaser should satisfy themselves as to precise dimensions. Plan produced using PlanUp.