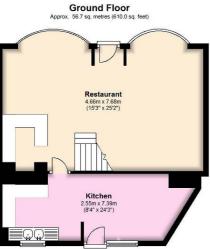

## 2-3 London Road, Marlborough, Wiltshire, SN8 1PH

A prominent and very presentable Grade II listed A3 retail unit in the market town of Marlborough which benefits from numerous period features. The ground floor has a dining area of 387 sq ft with a kitchen area behind of 132 sq ft. Above the restaurant there is a large 3 bed flat with a garden to the rear which contains a shed that provides dry storage. Marlborough is situated within easy reach of the M4 & A303 via the A346 and the A4338.

- 701 sq ft of commercial space on the ground floor.
- Services: Mains water, gas, electricity and drainage.
- Rateable value of £9,000. From April 2017 the property may qualify for 100% small business rate relief.
- To let as a whole: £23,000 pa Terms negotiable.
- Available with vacant possession.
- Viewing by appointment; contact Andrew Stibbard on 07915 668232.

07915 668232 AGS@STIBBARDPROPERTY.CO.UK

Total area: approx. 143.8 sq. metres (1547.8 sq. feet)

This floor plan is for illustrative purposes only, areas, measurements and distances given are approximate. Any prospective purchaser should satisfy themselves as to precise dimensions. Plan produced using PlanUp.